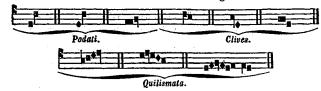

Ces signes sont les différentes espèces de Podatus, de Clivus et de Quilisma. — Le Podatus ou Pes se compose de deux notes ascendantes, et le Clivus ou Clivis, de deux notes descendantes, quel que soit d'ailleurs l'intervalle qui sépare ces notes :

> Pes notulis binis vult sursum tendere crescens.... Vult notulis binis semper descendere clivis, Obscurumque sonum notat illius nota finis.... (2)

Les Quilismata, ou Neumæ gradatæ, sont une suite de trois; quatre et quelquefois cinq notes ascendantes ou descendantes. Ces signes sont toujours indiqués, non-seulement dans les manuscrits notés en signes neumatiques et dans la traduction en lettres du manuscrit de Montpellier, mais encore dans

Guidetti, Directorium chari, Monit.
 Joannes de Nuris, dans Gerbert, tom. III, p. 202.

X۷

áVI

les manuscrits notés en points, jusqu'au treizième siècle. Les auteurs qui ont parlé de la manière d'exécuter ces *Neumes* sont fort peu clairs. Un seul, parlant de la série de quatre notes, dit :

« Prima longa, secunda brevis, tertia semibrevis, quarta longa. »

Voici la traduction de ces divèrs signes :

S'il fallait exprimer la valeur de chacune de ces notes, on pourrait dire, en prenant pour type la note *carrée*, que le *losange* en vaut la moitié, la note à queue le double, et la *longue* le triple. Mais on comprend que, dans un chant qui n'est pas mesuré, ceci ne peut pas être observé avec une rigueur mathématique; c'est au bon goût des exécutants à modifier ce qu'il y a de trop absolu dans cet énoncé (1).